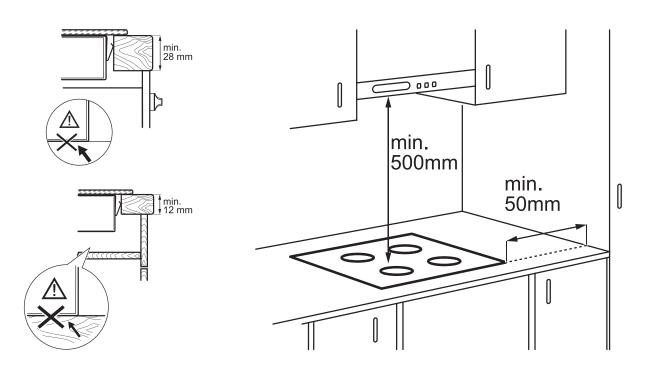

 $<sup>^{*}</sup>$ The clearance must meet or exceed the minimum recommended for both the rangehood and cooktop. Refer to the rangehood installation manual.

Please note! Dimensions to be used as a guide only. All customers MUST refer to the user manual supplied with the product for detailed installation instructions.