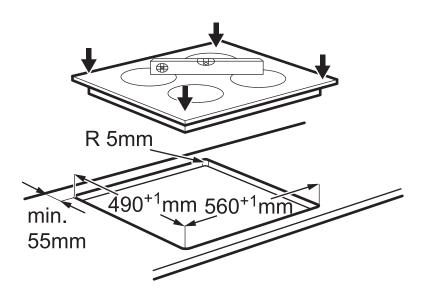

## Built-in Induction Hob / 80cm

Model: EIV644

| Dimensions   |       |        |       |
|--------------|-------|--------|-------|
|              | width | height | depth |
| Cut-out (mm) | 560   |        | 490   |
| Product (mm) | 590   | 44     | 520   |

 $<sup>^{*}</sup>$ The clearance must meet or exceed the minimum recommended for both the rangehood and cooktop. Refer to the rangehood installation manual.

Please note! Dimensions to be used as a guide only. All customers MUST refer to the user manual supplied with the product for detailed installation instructions.