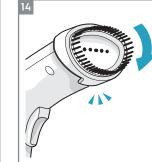

# Instruction book Mode d'emploi

Refine 600 Handheld Garment Steamer

E6GS1-12EG