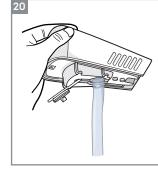

## CUSTOMER CARE AND SERVICE

When contacting Service, ensure that you have the following data available:

- Model Number
- PNC number
- Serial number

The information can be found on the rating plate.