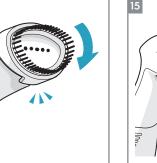

# Instruction book Mode d'emploi

Refine 600 Handheld Garment Steamer

E6GS1-12EG