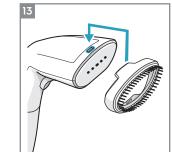

# Instruction book Mode d'emploi

Refine 600 Handheld Garment Steamer

E6GS1-12EG