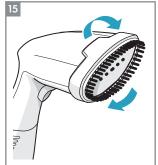

# Instruction book Mode d'emploi

Refine 600 Handheld Garment Steamer

E6GS1-12EG