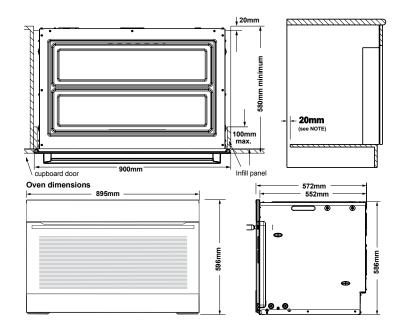

## **Built-in Single Oven**

**Model:** EVE916SE

| Dimensions   |       |        |       |
|--------------|-------|--------|-------|
|              | width | height | depth |
| Cut-out (mm) | 900   | 600    | 580   |
| Product (mm) | 895   | 596    | 572   |

NOTE: If a powerpoint is fitted it must be accessible with the appliance installed.

NOTE: If a powerpoint is fitted it must be accessible with the appliance installed.

For the best integration within a kitchen, install this appliance in a cupboard that gives a flush fit with the surrounding cupboard fronts. A recess of 20mm is ideal. NOTE: Your appliance must be mounted on a horizontal surface for the full width and depth of the product. NOTE: A ventilation slot 20mm wide is required at the rear of the base of the cabinet floor.