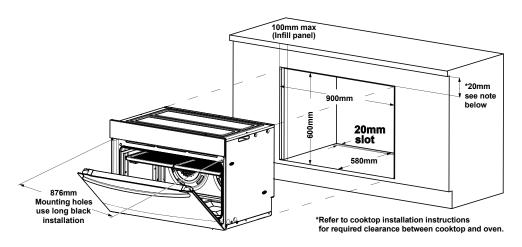

## **Built-in Single Oven**

**Model:** EVE916SE

| Dimensions   |       |        |       |
|--------------|-------|--------|-------|
|              | width | height | depth |
| Cut-out (mm) | 900   | 600    | 580   |
| Product (mm) | 895   | 596    | 572   |

NOTE: If a powerpoint is fitted it must be accessible with the appliance installed.

NOTE: If a powerpoint is fitted it must be accessible with the appliance installed.

For the best integration within a kitchen, install this appliance in a cupboard that gives a flush fit with the surrounding cupboard fronts. A recess of 20mm is ideal. NOTE: Your appliance must be mounted on a horizontal surface for the full width and depth of the product. NOTE: A ventilation slot 20mm wide is required at the rear of the base of the cabinet floor.