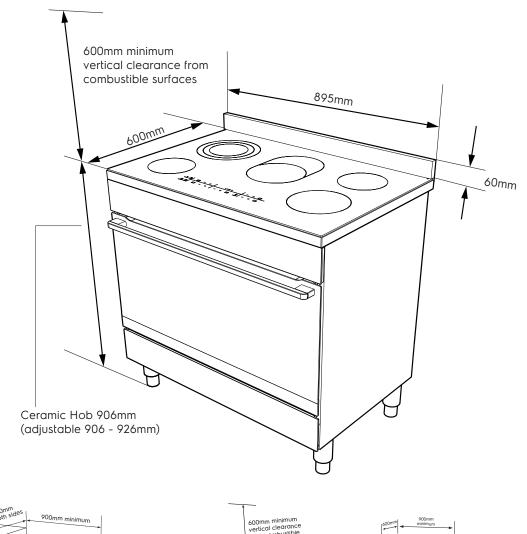

## Freestanding installation

Slot-in installation

| Dimensions                                                                         | width | height   | depth |
|------------------------------------------------------------------------------------|-------|----------|-------|
| Cabinet dimensions for freestanding installation – with feet attached (mm)         | 900   | 900      | 600   |
| Cabinet dimensions for freestanding installation – on plint with feet removed (mm) | 900   | 755 max. | 600   |
| Product dimension (mm)                                                             | 895   | 906-926  | 600   |
| Stainless steel splashback (mm)                                                    |       | 60       |       |

Please note! Dimensions to be used as a guide only. All customers MUST refer to the user manual supplied with the product for detailed installation instructions.

© 2021 Electrolux S.E.A PTE. LTD. E\_EFE946SD\_DIM\_Sep21

Freestanding installation

Slot-in installation