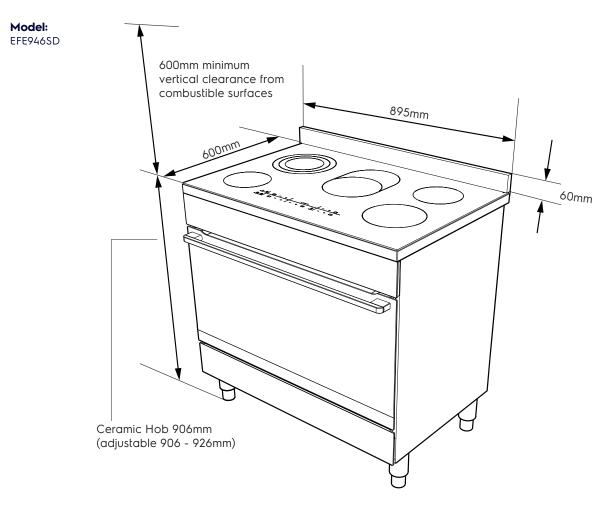

## Freestanding installation

Slot-in installation

| Dimensions                                                                         | width | height   | depth |
|------------------------------------------------------------------------------------|-------|----------|-------|
| Cabinet dimensions for freestanding installation – with feet attached (mm)         | 900   | 900      | 600   |
| Cabinet dimensions for freestanding installation – on plint with feet removed (mm) | 900   | 755 max. | 600   |
| Product dimension (mm)                                                             | 895   | 906-926  | 600   |
| Stainless steel splashback (mm)                                                    |       | 60       |       |

Please note! Dimensions to be used as a guide only. All customers MUST refer to the user manual supplied with the product for detailed installation instructions.

© 2021 Electrolux S.E.A PTE. LTD. E\_EFE946SD\_DIM\_Sep21