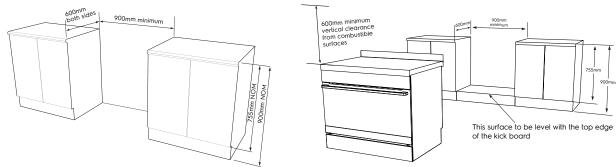

## Freestanding installation

Slot-in installation

| Dimensions                                                                         | width | height   | depth |
|------------------------------------------------------------------------------------|-------|----------|-------|
| Cabinet dimensions for freestanding installation – with feet attached (mm)         | 900   | 900      | 600   |
| Cabinet dimensions for freestanding installation – on plint with feet removed (mm) | 900   | 755 max. | 600   |
| Product dimension (mm)                                                             | 895   | 906-926  | 600   |
| Stainless steel splashback (mm)                                                    |       | 60       |       |

Freestanding installation

Slot-in installation