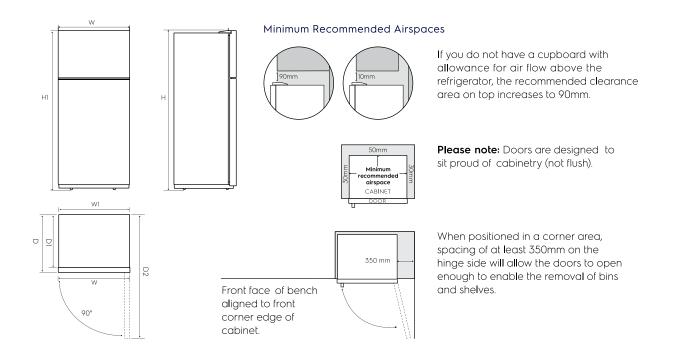

Important! Please ensure that the access to your kitchen (including doorways, corridors, island benches, etc) allows sufficient clearance to move your fridge into position. Please note! Dimensions to be used as a guide only. All customers MUST refer to the user manual supplied with the product for detailed installation instructions. © 2024 Electrolux S.E.A PTE. LTD. ELX\_DIM\_ETM3400L-S\_Feb24