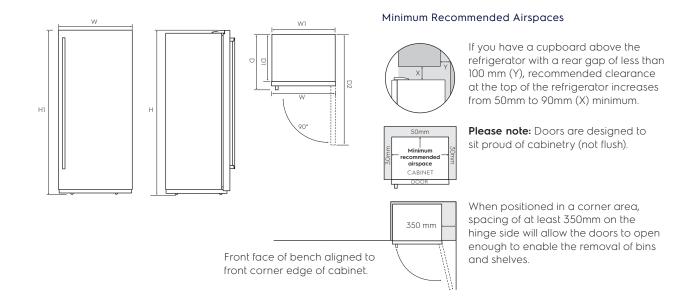

## **Dimension Guide**

Single door refrigerator

Model: ERB5007A-S **ULTIMATE**TASTE

| <br>Single Door | Door width | Total depth | Maximum    | Cabinet    | Cabinet    | Depth door | Cabinet     |
|-----------------|------------|-------------|------------|------------|------------|------------|-------------|
| Models          | (W)        | (D)         | height (H) | width (W1) | depth (D1) | open (D2)  | height (H1) |
| ERB5007A-S      | 699        | 773         | 1725       | 693        | 641        | 1360       |             |